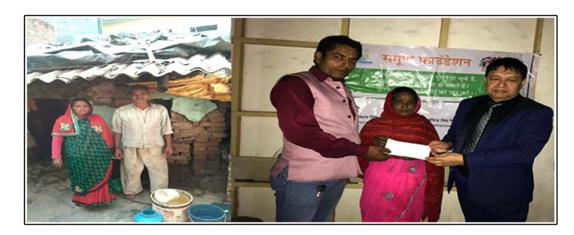

### 1.11 TAILORING SHOP FOR HELPLESS SARSWATI DEVI TO TAKE CARE OF HER CHILDREN

#### **DATE- 26TH NOVEMBER 2017, SUNDAY**

Sarswati Devi's husband was an auto driver who was passed away in a road accident recently. She has one son, Shivam and a daughter, Sarswati who are studying in a primary school. Since there is no source of income in the family, Saraswati Devi has decided to open a tailoring shop in Shyampur, Rishikesh to support herself and her family. To help Saraswati Devi start her business, Samoon Foundation has provided one tailoring machine and some other

tailoring instruments and items which are required to run the tailoring shop so that she can fulfill the basic needs of her family and also provide for herself.

Whether it is a big cause or a small cause, Samoon foundation is always eager to help people in need and always stands true to its vision and missions.