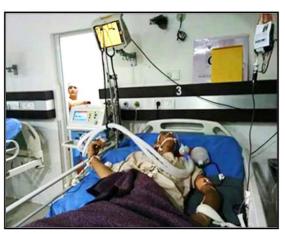

# 1.6 FINANCIAL AID FOR MEDICAL TREATMENT OF MR. DHEERAJ RAWAT DATE- 26TH AUGUST 2017, SATURDAY

On 17th of August, Dheeraj Rawat and Harish Rawat left for their duty on the bicycle in Amritsar, Punjab when suddenly they were hit by a car coming from behind on the way. Both Dheeraj and Harish were seriously injured. Dheeraj Rawat was admitted to the nearby K. D. Hospital on Secular Road, Amritsar and his partner Harish Rawat was admitted to Gurunanak Hospital, Amritsar.

While there was a slight improvement in Harish Rawat's condition, Dheeraj Rawat was still in a coma since August 17 as he suffered a deep brain injury. Dheeraj was from Village - Kharsada, Post Office - Kothi, Patti - Palkot, Tehri Garhwal and Harish is from Patti Dogi. Dheeraj was just 20 years old and was working in a hotel in Amritsar. His poor and helpless parents are waiting for their son to come out of the coma. Even after taking a loan of INR 3 lakh from the village, relatives and other sources, Dheeraj's parents are still unable to pay the whole of the hospital bill.

Samoon Foundation tried helping Dheeraj and his parents in collecting funds for his treatment and payment of all hospital bills.