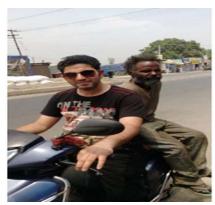

#### DATE 12 JUNE, 2017, MONDAY

At around 10 AM in the morning, under the burning heat in the town of Dhalwala, Rishikesh, Mr. Manoj Nautiyal a Samoon team member was on his way to the market in an auto-rickshaw when his eyes struck the sight of a man who was lying on the middle of the street, naked and helpless. After finishing his chores at the market and reaching back home, he contacted Mr. Jethuri, another Samoon member and narrated what he saw in the morning and they decided to help this poor man. They took some old clothes from their home for the man and reached the place where Mr. Nautiyal found him.

They were shocked when they saw the condition of the man. He was lying helpless in the middle of the road and cars rushed past him without anyone stopping to help him or move him out the road to prevent him from harm or injury. Some people were trying to push him off the road using sticks. The man was mentally and physically challenged. They quickly went there and moved him to the footpath safely, made him wear clothes and gave him water and a glass of juice to drink. Some people tried to help him by giving him money, but because the man was mentally unfit, he couldn't collect the money and it flew away from him, going to waste and of no use to him. Our team members tried to stop people from giving him money but they did not listen. He did not need money but instead, he was in need of clothes and food. Mostly when someone tries to help poor and underprivileged people, they try to do it with as little effort as possible, thinking it will earn them some goodwill. They do not give enough thought to what resources the poor person actually needs.

The man who lay in the middle of the road since morning had no one to take him to the side or cloth him, both his arms and elbows were scraped and burned badly as he had tried to move his body across the road using the upper body. His legs were of no use and were handicapped.