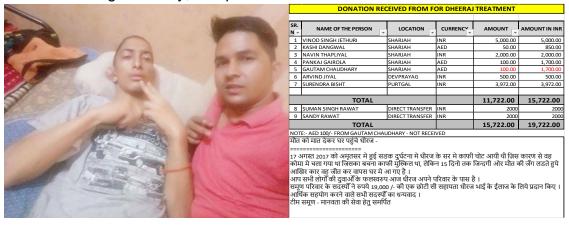

# 1.6 FINANCIAL AID FOR MEDICAL TREATMENT OF MR. DHEERAJ RAWAT DATE- 26TH AUGUST 2017, SATURDAY

On 17th of August, Dheeraj Rawat and Harish Rawat left for their duty on the bicycle in Amritsar, Punjab when suddenly they were hit by a car coming from behind on the way. Both Dheeraj and Harish were seriously injured. Dheeraj Rawat was admitted to the nearby K. D. Hospital on Secular Road, Amritsar and his partner Harish Rawat was admitted to Gurunanak Hospital, Amritsar.

While there was a slight improvement in Harish Rawat's condition, Dheeraj Rawat was still in a coma since August 17 as he suffered a deep brain injury. Dheeraj was from Village - Kharsada, Post Office - Kothi, Patti - Palkot, Tehri Garhwal and Harish is from Patti Dogi. Dheeraj was just 20 years old and was working in a hotel in Amritsar. His poor and helpless parents are waiting for their son to come out of the coma. Even after taking a loan of INR 3 lakh from the village, relatives and other sources, Dheeraj's parents are still unable to pay the whole of the hospital bill.

#### **DATE-5TH SEPTEMBER 2017**

Dheeraj's head was severely injured in a road accident in Amritsar on August 17, 2017, due to which he went into a coma, coming out of which was quite challenging for him and his parents, but after fighting between life and death for 15 days, he finally won back and has come back to his home from the hospital in health and safety.