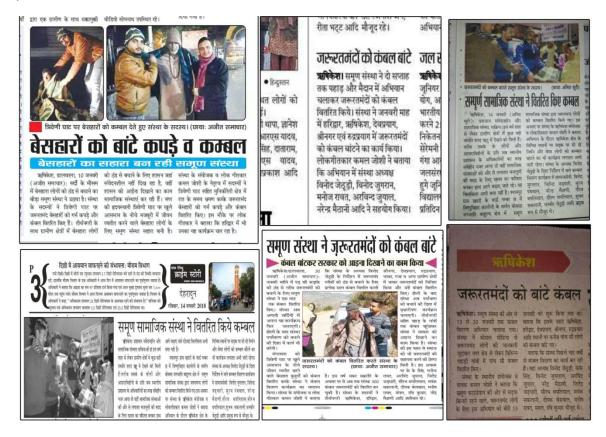

#### 1.15 WARM CLOTHES AND BLANKETS DISTRIBUTION TO NEEDY

#### **DATE-21 JANUARY 2018, SUNDAY**

Samoon Foundation did its part on the occasion of Makar Sankranti to aid the needy by distributing warm wool blankets and warm clothes during the season of winter. Distribution happened in Rishikesh, Haridwar, Devprayag and remote villages near Devprayag & Haridwar. In order to prevent and catch people who could be faking poverty, Samoon members were actively vetting prospects before handing over the blankets. With a target of helping around 151 people who were shivering in this bone-freezing cold, we witnessed heart-sinking emotions on the receiver's face, while they thanked us for this deed. We urge all of you to contribute to our projects by donating any amount you feel fit because bringing a smile on a deprived face and warmth of care on an age-old body is priceless.

Thanks To all our respective donors for your kind donation and the brave and kind members of Samoon who went outside in the cold to distribute the blankets to the needy.

# समूण फाउडेशन

द्वारा

मकर संक्राति के शुभ अवसर पर निर्धन एवं जरूरतमंद लोगों के लिए

### कम्बल वितरण कार्यक्रम

सम्पूर्ण सदस्य:- कमल जोशी, धनवीर जेठूड़ी, नरेन्द्र मैठाणी जितेन्द्र जरधारी, गुरूजी जय कृष्णा अंथवाल जी