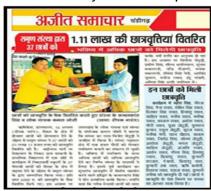

# 1.5 SCHOLARSHIP DISTRIBUTION TO 37 STUDENTS FROM POOR FAMILIES DATE- 16 AUGUST 2017, WEDNESDAY

Samoon Foundation distributes scholarships worth INR 111,000 to 37 underprivileged meritorious students from very poor family background.