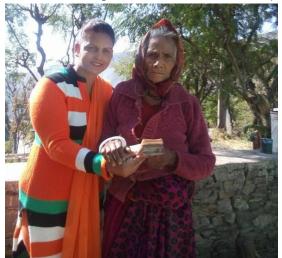

# 1.13 FINANCIAL HELP FOR POOR DAUNA DEVI'S MEDICAL TREATMENT DATE- 26TH NOVEMBER 2017, SUNDAY

Dauna Devi was met with an accident when she was coming back to her home after tending to her goats when she fell inside a pit. Dauna Devi was unable to see the pit due to the cataract in her eye and had caused impairment in her vision. Dauna Devi suffered multiple fractures in her legs and arms and a deep

injury on her head. Samoon team member, Mrs. Indu Bhandari got Dauna Devi admitted to the Government Hospital of Rishikesh immediately with the help of government emergency medical services. The doctor asked for a CT scan of her injuries but the nearest scanning facility was located outside the city, for which Dauna Devi had no money. Small assistance of INR 6,000/-was provided from the Samoon family for her CT scan and medical supplies.

After getting her treatment and surgeries done, Dauna Devi has recovered from her injuries and has been discharged from the hospital facility.

We pray to God for the speedy recovery of Dauna Devi Ji.