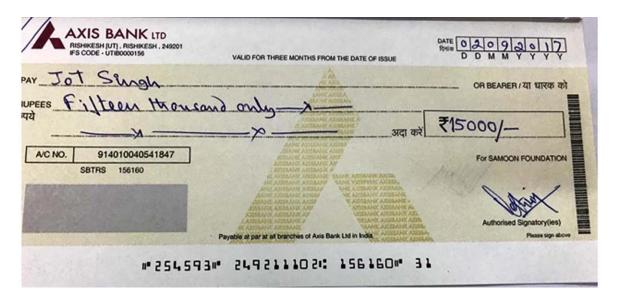

# 1.6 FINANCIAL AID FOR MEDICAL TREATMENT OF MR. DHEERAJ RAWAT DATE- 26TH AUGUST 2017, SATURDAY

On 17th of August, Dheeraj Rawat and Harish Rawat left for their duty on the bicycle in Amritsar, Punjab when suddenly they were hit by a car coming from behind on the way. Both Dheeraj and Harish were seriously injured. Dheeraj Rawat was admitted to the nearby K. D. Hospital on Secular Road, Amritsar and his partner Harish Rawat was admitted to Gurunanak Hospital, Amritsar.

While there was a slight improvement in Harish Rawat's condition, Dheeraj Rawat was still in a coma since August 17 as he suffered a deep brain injury. Dheeraj was from Village - Kharsada, Post Office - Kothi, Patti - Palkot, Tehri Garhwal and Harish is from Patti Dogi. Dheeraj was just 20 years old and was working in a hotel in Amritsar. His poor and helpless parents are waiting for their son to come out of the coma. Even after taking a loan of INR 3 lakh from the village, relatives and other sources, Dheeraj's parents are still unable to pay the whole of the hospital bill.

Samoon Foundation tried helping Dheeraj and his parents in collecting funds for his treatment and payment of all hospital bills.

Untiring efforts by Team Samoon and its members and the prayers of each one of us has brought Dheeraj back to his home and back with his family. Members of the Samoon family managed to provide small assistance of INR 15,000/ - for the treatment of our brother Dheeraj Rawat.