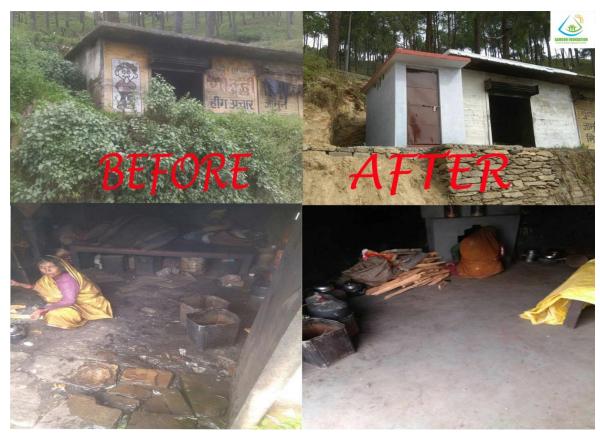

# 1.10 CONSTRUCTION OF TOILET & RENOVATION OF HOUSE FOR DIVYANG COUPLE SANTRAM & ANANDI DEVI

#### **DATE-26TH NOVEMBER 2017, SUNDAY**

Local folk singer Santram and his wife Anandi Devi, both living in Dhaulchin village in Almora district of Uttarakhand, are blind and currently living a very tragic life. They have no children of themselves who can take care of them and look after them in this old age.

After watching the couple's videos on Social Media, the team of Samoon reached Dhaulchin to visit them and saw the condition of the blind couple. When our team members insisted on helping them through financial means, Sant Rama told us that he does not need any money, instead, he requested to make a toilet and renovate his home.

For the renovation of the house, construction of a toilet and for giving a better life to the visionless couple Santram and Anandi Devi, a total amount of INR 55,000/- has been raised and spent towards this cause under the direction of Mr. Darban Singh Rawat, into whose account the collected amount was transferred.

Under the guidance of Mr. Rawat, this work has been successfully and timely completed. This visually challenged couple were forced to live a very painful life, but now perhaps this little help through Samoon Foundation will bring some happiness in their lives.

Through our team's efforts, this sightless couple is happy and living a pleasant life nowadays. Toilet is made, home renovated, Aadhar card made, and Divyang pension started. The Samoon family wishes for a happy life for the visually handicapped couple and promises to support them in every moment of grief.