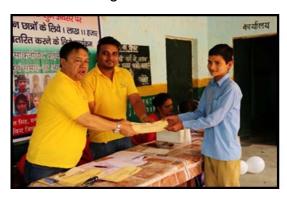

# 1.5 SCHOLARSHIP DISTRIBUTION TO 37 STUDENTS FROM POOR FAMILIES DATE- 16 AUGUST 2017, WEDNESDAY

Samoon Foundation distributes scholarships worth INR 111,000 to 37 underprivileged meritorious students from very poor family background.

After the cultural program, the 37 bright students who were selected for scholarship distribution were awarded a scholarship of INR 3000/- each by our team. Along with that, all the teachers and local workers who helped us in organizing the event were given the "SAMOON" gift by our foundation as a token of appreciation. At the end of the event, a vote of thanks was given to all the people who participated in it and were a part of making it successful.