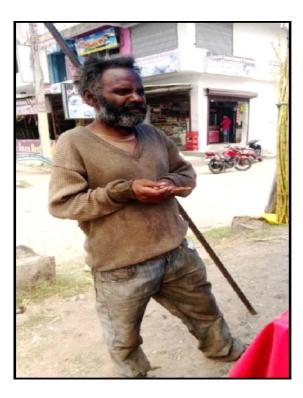

### 1.1 LIFTING A MENTALLY DISTURBED POOR MAN FROM DREADFUL CONDITIONS

DATE: 12 JUNE, 2017, MONDAY

At Samoon, we consider Humanity as our religion and this was proven by one of our members, Mr. Vinod Jethuri when he came across a poor man in extremely deplorable conditions near a juice stall on 12th of June 2017 in the city that is home to many ashrams - Rishikesh, Uttarakhand. The man who was wearing dirty, ragged clothes looked like he hadn't eaten for days, had unkempt long hair and an overgrown beard. When our team member asked him if he would like to have juice himself, he nodded instantly with an eager look on his face. When he came forward to take the juice, Mr. Jethuri had a sudden sniff at the strong peculiar odor that was reeking out of him and his clothes. It was clear he hadn't bathed or washed for a long time. Seeing his pitiful condition, Mr. Jethuri decided to help him immediately.

First, he took the man to a barber nearby on his own scooter and asked for a haircut for him. The barber refused to work on him owing to the social taboo that revolves around poor people, so they went to another barber who agreed to cut his hair and trim his beard but only by using an electric trimmer. While the man got his trimming done, Mr. Jethuri went to a nearby garments store to buy a fresh pair of undergarments for the man, a bar of soap to wash him and some old

clothes of his own from his home. After having his hair cut, he took him to a hand pump to wash him. Seeing that, a lot of people on the road started to object but Mr. Jethuri asked them to leave sternly. When Mr. Jethuri had him remove his clothes for bathing, he saw that the man used to urinate and defecate inside his pants itself as the man was mentally unfit. The urine and feces ran down his legs each time and had dried off, stuck to the lower body parts. This was the reason the man had a bad odour emanating from his body. A few kind people who saw the whole thing came to lend a hand.

After finishing washing him, Mr. Jethuri saw that the man had a gaping wound on his head that looked painful. He then took him to a nearby clinic to get his wound treated. After having done that, he bought him some food to eat and water to drink and sent him back on his way. These little yet significant efforts made by our team members gave this poor and mentally unfit man a chance to have a better, dignified life for a few days if not much. Pulling this man out of horrible conditions gave our team members unparalleled satisfaction. This small venture inspires us to do more and to inspire people to take out a few hours from their lives to help such socially rejected people and make their lives worth living.