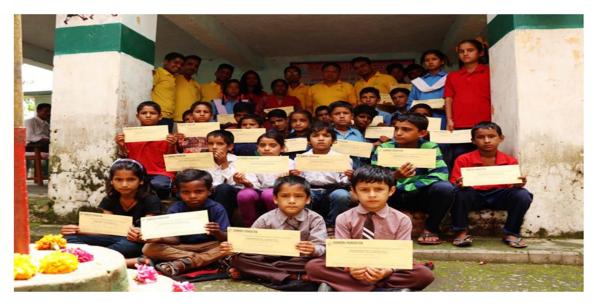

# 1.5 SCHOLARSHIP DISTRIBUTION TO 37 STUDENTS FROM POOR FAMILIES DATE- 16 AUGUST 2017, WEDNESDAY

Samoon Foundation distributes scholarships worth INR 111,000 to 37 underprivileged meritorious students from very poor family background.

On the auspicious event of Independence Day, Samoon Foundation distributed scholarships to 37 meritorious yet underprivileged students. The event was organized at the Government Primary School Sakni wherein teachers and students from 10 different schools and 12 different villages took an active part.

After the cultural program, the 37 bright students who were selected for scholarship distribution were awarded a scholarship of INR 3000/- each by our team. Along with that, all the teachers and local workers who helped us in organizing the event were given the "SAMOON" gift by our foundation as a token of appreciation. At the end of the event, a vote of thanks was given to all the people who participated in it and were a part of making it successful.