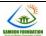

# 1.7 HELPING HAND TO SAVE THE LIFE OF 7-YEARS-OLD DIVYANSHU DATE- 29TH OCTOBER 2017, SUNDAY

7-years-old Divyanshu Kandari has been fighting a battle between life and death since October 6 in the ICU ward of Kailash Hospital, Dehradun. In Saraswati Vihar, Dehradun on the 6th of October, the entire body of Divyanshu was severely scorched from head to toe when he met 11000 volts of high-voltage wire. The doctors had to amputate one of his hands on October 13th to save his life and on October 17th, they eventually had to amputate his entire arm to put him out of risk. A bottle of blood was being offered daily to Divyanshu. Dr. Harish Chandra Ghildiyal, Burn Specialist of Kailash Hospital was treating Divyanshu. Doctors have estimated an overall expenditure of INR 11 lakhs for the full treatment of Divyanshu, which might even exceed this value as the treatment carries on. Divyanshu's parents have already paid the hospital bills of about Rs 4-5 lakhs so far by putting out all their deposits and borrowing from family/relatives/neighbors and other sources and have assured the hospital of paying the remaining amount so that Divyanshu's does not stop treatment.

Divyanshu's father Daulat Singh Kandari, a bus driver in a private school in Dehradun and has put forward everything for the treatment of his son. He originally belongs to the village Rigoli Patti Lostu Badiyar of Tehri district a middle-income man doing his best to take care of his family.

Small financial support from the entire Samoon family was given for the treatment of 7-year-old Divyanshu. A total of INR 12000 / - was raised by our team to help Divyanshu's father in paying for his treatment.