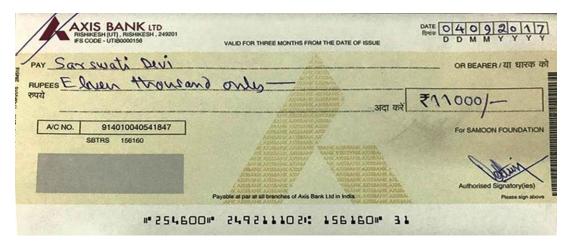

### 1.11 TAILORING SHOP FOR HELPLESS SARSWATI DEVI TO TAKE CARE OF HER CHILDREN

#### **DATE- 26TH NOVEMBER 2017, SUNDAY**

Sarswati Devi's husband was an auto driver who was passed away in a road accident recently. She has one son, Shivam and a daughter, Sarswati who are studying in a primary school. Since there is no source of income in the family, Saraswati Devi has decided to open a tailoring shop in Shyampur, Rishikesh to support herself and her family. To help Saraswati Devi start her business, Samoon Foundation has provided one tailoring machine and some other

tailoring instruments and items which are required to run the tailoring shop so that she can fulfill the basic needs of her family and also provide for herself.

Whether it is a big cause or a small cause, Samoon foundation is always eager to help people in need and always stands true to its vision and missions.