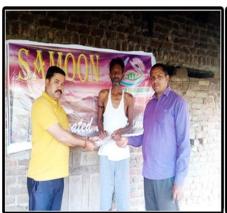

#### 1.12 FINANCIAL AID FOR THE MARRIAGE OF RAMNATH'S DAUGHTER

#### **DATE-26TH NOVEMBER 2017, SUNDAY**

The marriage of Ramnath's daughter was to be held on the 23rd of November 2017, but this poor family did not have the money to organize the marriage ceremony of their daughter. Ramnath and his family live in a 150-ft house which is made of mud that is falling every day. Ramnath survives by taking wood from the forest to the markets. Life for them is poor and miserly. The father who was in need of urgent money was assisted by many dignitaries from the city for his daughter's wedding who provided them with an LED TV, four chairs, a sewing machine, two pressing irons, a quilt, a pillow, a mattress and 2 sets of bed sheets, a dinner set, a ceiling fan and a total of INR 28,500/- (INR 16,700/- + INR 5500/- in cash and INR 6,100/- by cheque) with the help of Samoon Foundation.

The Samoon family also provided Ramnath with a small amount of INR 6,100/ - through cheque for his daughter's wedding.

The Samoon family wishes Ramnathji's daughter a happy married life.