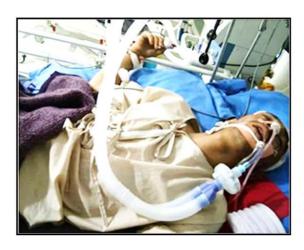

# 1.7 HELPING HAND TO SAVE THE LIFE OF 7-YEARS-OLD DIVYANSHU DATE- 29TH OCTOBER 2017, SUNDAY

7-years-old Divyanshu Kandari has been fighting a battle between life and death since October 6 in the ICU ward of Kailash Hospital, Dehradun. In Saraswati Vihar, Dehradun on the 6th of October, the entire body of Divyanshu was severely scorched from head to toe when he met 11000 volts of high-voltage wire. The doctors had to amputate one of his hands on October 13th to save his life and on October 17th, they eventually had to amputate his entire arm to put him out of risk. A bottle of blood was being offered daily to Divyanshu. Dr. Harish Chandra Ghildiyal, Burn Specialist of Kailash Hospital was treating Divyanshu. Doctors have estimated an overall expenditure of INR 11 lakhs for the full treatment of Divyanshu, which might even exceed this value as the treatment carries on. Divyanshu's parents have already paid the hospital bills of about Rs 4-5 lakhs so far by putting out all their deposits and borrowing from family/relatives/neighbors and other sources and have assured the hospital of paying the remaining amount so that Divyanshu's does not stop treatment.

Divyanshu's father Daulat Singh Kandari, a bus driver in a private school in Dehradun and has put forward everything for the treatment of his son. He originally belongs to the village Rigoli Patti Lostu Badiyar of Tehri district a middle-income man doing his best to take care of his family.

Small financial support from the entire Samoon family was given for the treatment of 7-year-old Divyanshu. A total of INR 12000 / - was raised by our team to help Divyanshu's father in paying for his treatment.

Through continued assistance from the villagers and Team Samoon to his parents, Divyanshu's treatment was completed successfully and the whole amount for treatment was timely paid. Because of the unfortunate incident, Divyanshu had to lose one of his arms but through the blessings of God, the expertise of Dr. Harish and continuous help from the local community, Divyanshu's life was saved.