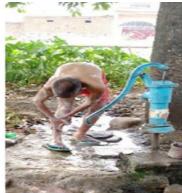

First, he took the man to a barber nearby on his own scooter and asked for a haircut for him. The barber refused to work on him owing to the social taboo that revolves around poor people, so they went to another barber who agreed to cut his hair and trim his beard but only by using an electric trimmer. While the man got his trimming done, Mr. Jethuri went to a nearby garments store to buy a fresh pair of undergarments for the man, a bar of soap to wash him and some old

clothes of his own from his home. After having his hair cut, he took him to a hand pump to wash him. Seeing that, a lot of people on the road started to object but Mr. Jethuri asked them to leave sternly. When Mr. Jethuri had him remove his clothes for bathing, he saw that the man used to urinate and defecate inside his pants itself as the man was mentally unfit. The urine and feces ran down his legs each time and had dried off, stuck to the lower body parts. This was the reason the man had a bad odour emanating from his body. A few kind people who saw the whole thing came to lend a hand.