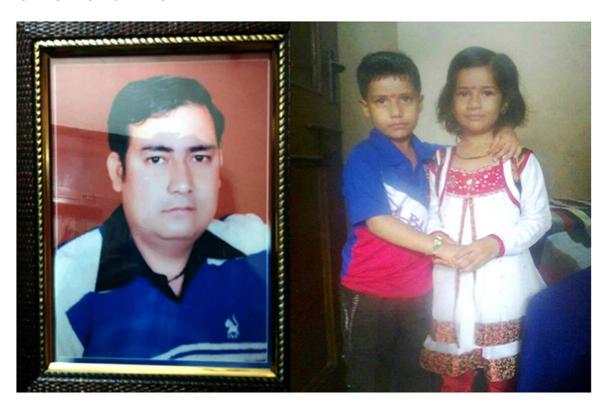

#### 1.9 EDUCATION SUPPORT TO LATE SHURVEER SINGH'S FAMILY

#### **DATE-6TH NOVEMBER 2017, MONDAY**

On 6 November 2017, Mr. Shurvir Singh Chauhan died due to an accident in Pradhan Enclave, Burari Delhi. He was a native of Village Kirod, Patti Bharpur, Tehri Garhwal and worked as a taxi driver in Delhi. His family consists of his oldaged father, a wife, an 11-year-old girl - Rishika and a 9-year-old boy, Ayush. Rishika was in the 5th standard and Ayush in the 3rd standard. The responsibility for the upbringing of the family and the education of both children has now come on his wife Munni Devi.

A small amount of INR 23,151/- has been deposited in the account of Munni Devi on behalf of the Samoon Foundation members. We pray to God to give Munni Devi and her family strength to bear this loss and we wish the children a bright future ahead.