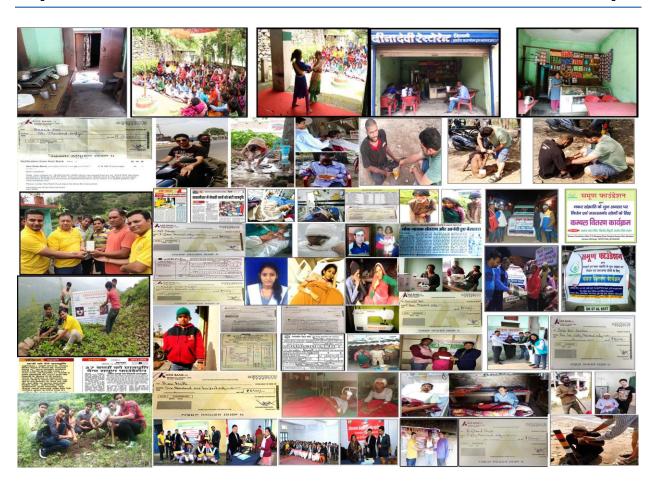

# **ANNUAL REPORT 2017-2018**

# SERVICE BY SAMOON FOUNDATION (01-APRIL-2017 TO 31-MARCH-2018)





#### **NGO PROFILE**

1. NAME OF THE NGO : SAMOON FOUNDATION

2. **SAMOON OFFICE ADDRESS** 

| HEAD OFFICE                 | Khadri Khadak Maf, Khadri Road, Shyampur,<br>Near Prabhat Ranjan School, Rishikesh, District –<br>Dehradun, Uttarakhand, 249204 |
|-----------------------------|---------------------------------------------------------------------------------------------------------------------------------|
| BRANCH OFFICE               | Tilwara, Sumari Bhardhar, Saurakhal Motor Marg,                                                                                 |
| ADDRESS 1:                  | District - Rudraprayag, Uttarakhand – 246475                                                                                    |
| BRANCH OFFICE<br>ADDRESS 2: | Godadhar, Akhori Gyarah