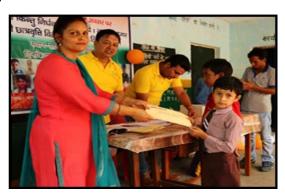

# 1.5 SCHOLARSHIP DISTRIBUTION TO 37 STUDENTS FROM POOR FAMILIES DATE- 16 AUGUST 2017, WEDNESDAY

Samoon Foundation distributes scholarships worth INR 111,000 to 37 underprivileged meritorious students from very poor family background.

After the cultural program, the 37 bright students who were selected for scholarship distribution were awarded a scholarship of INR 3000/- each by our team. Along with that, all the teachers and local workers who helped us in organizing the event were given the "SAMOON" gift by our foundation as a token of appreciation. At the end of the event, a vote of thanks was given to all the people who participated in it and were a part of making it successful.