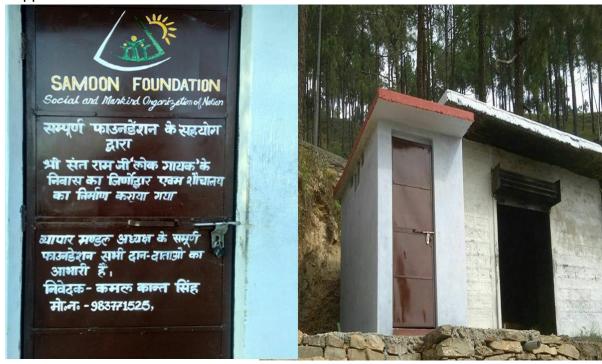

# 1.10 CONSTRUCTION OF TOILET & RENOVATION OF HOUSE FOR DIVYANG COUPLE SANTRAM & ANANDI DEVI

#### **DATE-26TH NOVEMBER 2017, SUNDAY**

Local folk singer Santram and his wife Anandi Devi, both living in Dhaulchin village in Almora district of Uttarakhand, are blind and currently living a very tragic life. They have no children of themselves who can take care of them and look after them in this old age.

After watching the couple's videos on Social Media, the team of Samoon reached Dhaulchin to visit them and saw the condition of the blind couple. When our team members insisted on helping them through financial means, Sant Rama told us that he does not need any money, instead, he requested to make a toilet and renovate his home.

For the renovation of the house, construction of a toilet and for giving a better life to the visionless couple Santram and Anandi Devi, a total amount of INR 55,000/- has been raised and spent towards this cause under the direction of Mr. Darban Singh Rawat, into whose account the collected amount was transferred.

Under the guidance of Mr. Rawat, this work has been successfully and timely completed. This visually challenged couple were forced to live a very painful life, but now perhaps this little help through Samoon Foundation will bring some happiness in their lives.

Through our team's efforts, this sightless couple is happy and living a pleasant life nowadays. Toilet is made, home renovated, Aadhar card made, and Divyang pension started. The Samoon family wishes for a happy life for the visually handicapped couple and promises to support them in every moment of grief.