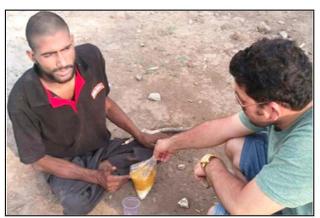

### 1.1 LIFTING A MENTALLY DISTURBED POOR MAN FROM DREADFUL CONDITIONS

DATE: 12 JUNE, 2017, MONDAY

At Samoon, we consider Humanity as our religion and this was proven by one of our members, Mr. Vinod Jethuri when he came across a poor man in extremely deplorable conditions near a juice stall on 12th of June 2017 in the city that is home to many ashrams - Rishikesh, Uttarakhand. The man who was wearing dirty, ragged clothes looked like he hadn't eaten for days, had unkempt long hair and an overgrown beard. When our team member asked him if he would like to have juice himself, he nodded instantly with an eager look on his face. When he came forward to take the juice, Mr. Jethuri had a sudden sniff at the strong peculiar odor that was reeking out of him and his clothes. It was clear he hadn't bathed or washed for a long time. Seeing his pitiful condition, Mr. Jethuri decided to help him immediately.

First, he took the man to a barber nearby on his own scooter and asked for a haircut for him. The barber refused to work on him owing to the social taboo that revolves around poor people, so they went to another barber who agreed to cut his hair and trim his beard but only by using an electric trimmer. While the man got his trimming done, Mr. Jethuri went to a nearby garments store to buy a fresh pair of undergarments for the man, a bar of soap to wash him and some old

clothes of his own from his home. After having his hair cut, he took him to a hand pump to wash him. Seeing that, a lot of people on the road started to object but Mr. Jethuri asked them to leave sternly. When Mr. Jethuri had him remove his clothes for bathing, he saw that the man used to urinate and defecate inside his pants itself as the man was mentally unfit. The urine and feces ran down his legs each time and had dried off, stuck to the lower body parts. This was the reason the man had a bad odour emanating from his body. A few kind people who saw the whole thing came to lend a hand.

After finishing washing him, Mr. Jethuri saw that the man had a gaping wound on his head that looked painful. He then took him to a nearby clinic to get his wound treated. After having done that, he bought him some food to eat and water to drink and sent him back on his way. These little yet significant efforts made by our team members gave this poor and mentally unfit man a chance to have a better, dignified life for a few days if not much. Pulling this man out of horrible conditions gave our team members unparalleled satisfaction. This small venture inspires us to do more and to inspire people to take out a few hours from their lives to help such socially rejected people and make their lives worth living.