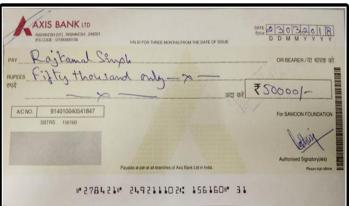

#### **DATE-26TH NOVEMBER 2017, SUNDAY**

The marriage of Ramnath's daughter was to be held on the 23rd of November 2017, but this poor family did not have the money to organize the marriage ceremony of their daughter. Ramnath and his family live in a 150-ft house which is made of mud that is falling every day. Ramnath survives by taking wood from the forest to the markets. Life for them is poor and miserly. The father who was in need of urgent money was assisted by many dignitaries from the city for his daughter's wedding who provided them with an LED TV, four chairs, a sewing machine, two pressing irons, a quilt, a pillow, a mattress and 2 sets of bed sheets, a dinner set, a ceiling fan and a total of INR 28,500/- (INR 16,700/- + INR 5500/- in cash and INR 6,100/- by cheque) with the help of Samoon Foundation.

The Samoon family also provided Ramnath with a small amount of INR 6,100/ - through cheque for his daughter's wedding.

The Samoon family wishes Ramnathji's daughter a happy married life.