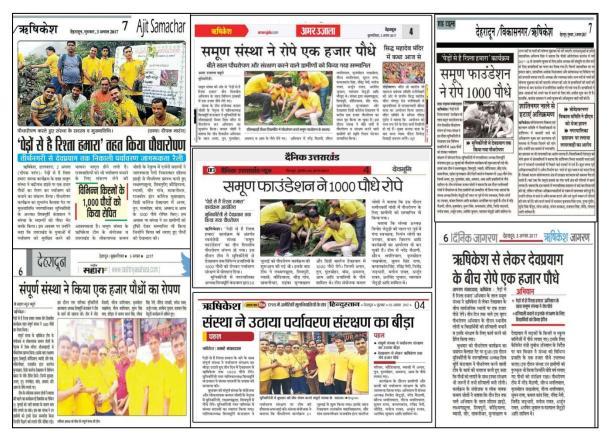

# 1.4 A STEP TOWARDS SAVING PLANET EARTH BY PLANTING TREE DATE- 31 JULY 2017, SATURDAY

"A RELATIONSHIP WITH PLANTS"- Yearly Tree Plantation Drive by Samoon Foundation.

Successful plantation of 1000 plant saplings by Team Samoon-

The team members of the Samoon family consider tree plantation as a social and personal duty for themselves and hence tree plantation is an event all the team members look forward every year. Samoon Foundation organizes a large-scale tree plantation event in Uttrakhand every year in which Samoon team members aim to successfully plant 1000 saplings and they have managed to make this event successful in all the previous years. In the year 2016, Team Samoon with the help of locals and villagers managed to successfully plant 1000 plant saplings.

Keeping up with our tradition at Samoon, this year, a two-day tree plantation event was organized between 30/07/2017 and 31/07/2017. Tree plantation was done under two drives-

In the villages Saur and Sakani of Tehri Garhwal, 600 saplings were planted at different areas on 30/07/2017 and, in ONS Govt. Degree College Devprayag, Government Intermediate College Munnakhal, primary school saur and primary school Sakani, the remaining 400 tree saplings were planted.

The 1000 tree saplings that were planted were of different varieties such as mango, pomegranate, guava, Indian blueberry, Indian gooseberry, bay leaf, mulberry, bamboo and other plant varieties.

Along with the plantation drive, the students and the villagers from the local communities were given a lecture and workshop on preserving nature and plant life and protecting the Earth. Awareness was spread regarding these topics.