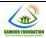

Untiring efforts by Team Samoon and its members and the prayers of each one of us has brought Dheeraj back to his home and back with his family. Members of the Samoon family managed to provide small assistance of INR 15,000/ - for the treatment of our brother Dheeraj Rawat.