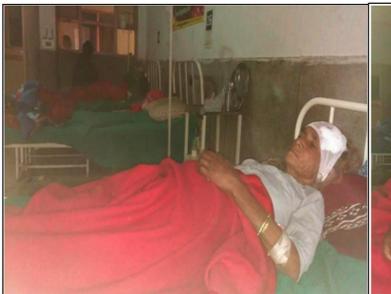

# 1.13 FINANCIAL HELP FOR POOR DAUNA DEVI'S MEDICAL TREATMENT DATE- 26TH NOVEMBER 2017, SUNDAY

Dauna Devi was met with an accident when she was coming back to her home after tending to her goats when she fell inside a pit. Dauna Devi was unable to see the pit due to the cataract in her eye and had caused impairment in her vision. Dauna Devi suffered multiple fractures in her legs and arms and a deep

injury on her head. Samoon team member, Mrs. Indu Bhandari got Dauna Devi admitted to the Government Hospital of Rishikesh immediately with the help of government emergency medical services. The doctor asked for a CT scan of her injuries but the nearest scanning facility was located outside the city, for which Dauna Devi had no money. Small assistance of INR 6,000/-was provided from the Samoon family for her CT scan and medical supplies.

After getting her treatment and surgeries done, Dauna Devi has recovered from her injuries and has been discharged from the hospital facility.

We pray to God for the speedy recovery of Dauna Devi Ji.