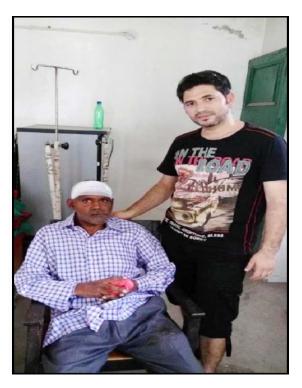

#### DATE 12 JUNE, 2017, MONDAY

At around 10 AM in the morning, under the burning heat in the town of Dhalwala, Rishikesh, Mr. Manoj Nautiyal a Samoon team member was on his way to the market in an auto-rickshaw when his eyes struck the sight of a man who was lying on the middle of the street, naked and helpless. After finishing his chores at the market and reaching back home, he contacted Mr. Jethuri, another Samoon member and narrated what he saw in the morning and they decided to help this poor man. They took some old clothes from their home for the man and reached the place where Mr. Nautiyal found him.

They were shocked when they saw the condition of the man. He was lying helpless in the middle of the road and cars rushed past him without anyone stopping to help him or move him out the road to prevent him from harm or injury. Some people were trying to push him off the road using sticks. The man was mentally and physically challenged. They quickly went there and moved him to the footpath safely, made him wear clothes and gave him water and a glass of juice to drink. Some people tried to help him by giving him money, but because the man was mentally unfit, he couldn't collect the money and it flew away from him, going to waste and of no use to him. Our team members tried to stop people from giving him money but they did not listen. He did not need money but instead, he was in need of clothes and food. Mostly when someone tries to help poor and underprivileged people, they try to do it with as little effort as possible, thinking it will earn them some goodwill. They do not give enough thought to what resources the poor person actually needs.

The man who lay in the middle of the road since morning had no one to take him to the side or cloth him, both his arms and elbows were scraped and burned badly as he had tried to move his body across the road using the upper body. His legs were of no use and were handicapped.

To help him further, our team took him to the nearest Police Station and told them the situation. They immediately asked two of their policemen to escort and help us. All of them then took him to the Government Hospital to get him admitted to the mental facility there but they were told that mental patients were

not admitted to their hospital and asked them to take him to a mental hospital located in Selaqui, a town ahead of Dehradun. Our members tried to search the internet for the details and contacts of the mental hospital but they couldn't find anything substantial.

By then, it was almost the end of the night, our team took him to a nearby hotel and requested the hotel manager to give him shelter for one night and he agreed to the request. They gave him food and left with the promise of coming back in the morning the next day to take him with them to the mental hospital in Dehradun. When they arrived at the hotel the next morning, the man was nowhere to be found and the manager did not know of his whereabouts either.

Our members tried to help this man in any way possible but they couldn't help him get admitted to a mental facility. We appreciate the humanity, care, and honesty shown by our team members and salute them for their efforts!