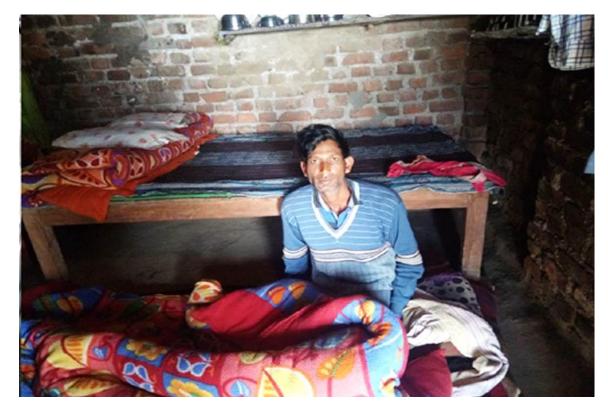

#### **UPDATE- DHEERAJ REACHES HOME BEATING DEATH**

#### **DATE-5TH SEPTEMBER 2017**

Dheeraj's head was severely injured in a road accident in Amritsar on August 17, 2017, due to which he went into a coma, coming out of which was quite challenging for him and his parents, but after fighting between life and death for 15 days, he finally won back and has come back to his home from the hospital in health and safety.

Untiring efforts by Team Samoon and its members and the prayers of each one of us has brought Dheeraj back to his home and back with his family. Members of the Samoon family managed to provide small assistance of INR 15,000/ - for the treatment of our brother Dheeraj Rawat.