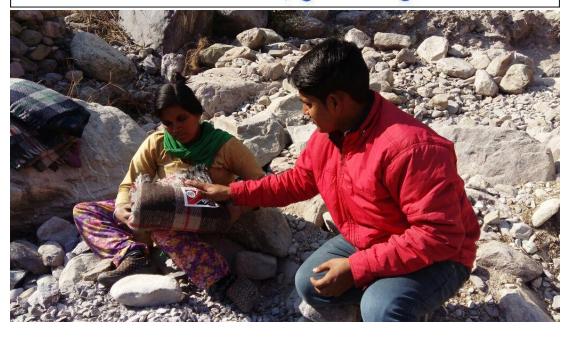

#### 1.15 WARM CLOTHES AND BLANKETS DISTRIBUTION TO NEEDY

#### **DATE-21 JANUARY 2018, SUNDAY**

Samoon Foundation did its part on the occasion of Makar Sankranti to aid the needy by distributing warm wool blankets and warm clothes during the season of winter. Distribution happened in Rishikesh, Haridwar, Devprayag and remote villages near Devprayag & Haridwar. In order to prevent and catch people who could be faking poverty, Samoon members were actively vetting prospects before handing over the blankets. With a target of helping around 151 people who were shivering in this bone-freezing cold, we witnessed heart-sinking emotions on the receiver's face, while they thanked us for this deed. We urge all of you to contribute to our projects by donating any amount you feel fit because bringing a smile on a deprived face and warmth of care on an age-old body is priceless.