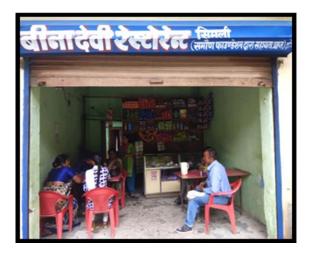

With the help of these efforts by the Samoon team members and their honest work, Beena Devi now a proud owner of a tea stall and restaurant, run and managed entirely by herself in Simli and living a happy and peaceful life there with her two sons.