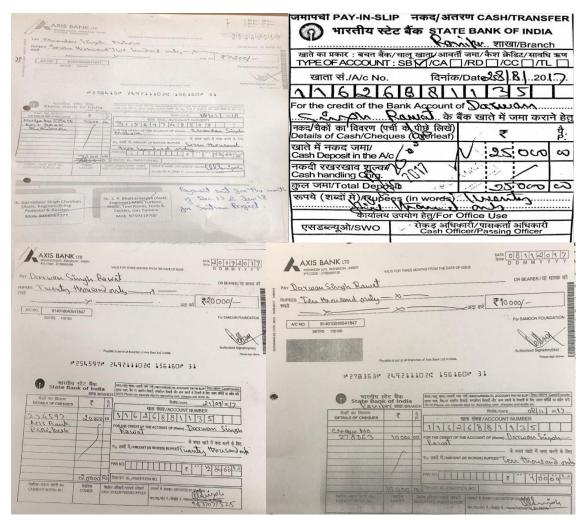

#### 1.12 FINANCIAL AID FOR THE MARRIAGE OF RAMNATH'S DAUGHTER

#### **DATE-26TH NOVEMBER 2017, SUNDAY**

The marriage of Ramnath's daughter was to be held on the 23rd of November 2017, but this poor family did not have the money to organize the marriage ceremony of their daughter. Ramnath and his family live in a 150-ft house which is made of mud that is falling every day. Ramnath survives by taking wood from the forest to the markets. Life for them is poor and miserly. The father who was in need of urgent money was assisted by many dignitaries from the city for his daughter's wedding who provided them with an LED TV, four chairs, a sewing machine, two pressing irons, a quilt, a pillow, a mattress and 2 sets of bed sheets, a dinner set, a ceiling fan and a total of INR 28,500/- (INR 16,700/- + INR 5500/- in cash and INR 6,100/- by cheque) with the help of Samoon Foundation.

The Samoon family also provided Ramnath with a small amount of INR 6,100/ - through cheque for his daughter's wedding.

The Samoon family wishes Ramnathji's daughter a happy married life.