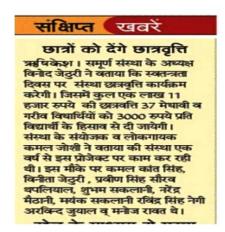

# 1.5 SCHOLARSHIP DISTRIBUTION TO 37 STUDENTS FROM POOR FAMILIES DATE- 16 AUGUST 2017, WEDNESDAY

Samoon Foundation distributes scholarships worth INR 111,000 to 37 underprivileged meritorious students from very poor family background.

On the auspicious event of Independence Day, Samoon Foundation distributed scholarships to 37 meritorious yet underprivileged students. The event was organized at the Government Primary School Sakni wherein teachers and students from 10 different schools and 12 different villages took an active part.

The event commenced with a beautiful Saraswati Vandana followed by an introductory comment by Samoon team members Mr. Kamal Kant Singh and Mr. Kamal Joshi who conveyed the vision and missions of Samoon Foundation to the audience. Afterwards, the talented students from the different schools presented a mesmerizing cultural program.

After the cultural program, the 37 bright students who were selected for scholarship distribution were awarded a scholarship of INR 3000/- each by our team. Along with that, all the teachers and local workers who helped us in organizing the event were given the "SAMOON" gift by our foundation as a token of appreciation. At the end of the event, a vote of thanks was given to all the people who participated in it and were a part of making it successful.