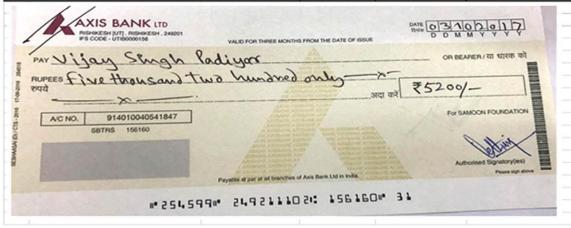

#### **UPDATE ON PRACHI'S CONDITION AND TREATMENT-**

Prachi Padiyar, a student of Polytechnic in Srinagar was admitted at ILBS Hospital, Delhi for liver surgery has undergone successful surgery on 28th September 2017. Prachi now very healthy and has been shifted out of intensive care. So far INR 4 lakh rupees have been spent by her parents for her surgery. Team Samoon assisted her parents in the payment of fees for her surgery through a small financial aid of INR 40,700/- which has been transferred to the account of Prachi's father, Mr. Vijay Padiyar with timely help from the members of the Samoon Family and the local community.