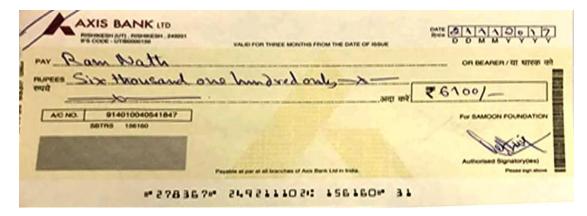

#### 1.12 FINANCIAL AID FOR THE MARRIAGE OF RAMNATH'S DAUGHTER

#### **DATE-26TH NOVEMBER 2017, SUNDAY**

The marriage of Ramnath's daughter was to be held on the 23rd of November 2017, but this poor family did not have the money to organize the marriage ceremony of their daughter. Ramnath and his family live in a 150-ft house which is made of mud that is falling every day. Ramnath survives by taking wood from the forest to the markets. Life for them is poor and miserly. The father who was in need of urgent money was assisted by many dignitaries from the city for his daughter's wedding who provided them with an LED TV, four chairs, a sewing machine, two pressing irons, a quilt, a pillow, a mattress and 2 sets of bed sheets, a dinner set, a ceiling fan and a total of INR 28,500/- (INR 16,700/- + INR 5500/- in cash and INR 6,100/- by cheque) with the help of Samoon Foundation.

The Samoon family also provided Ramnath with a small amount of INR 6,100/ - through cheque for his daughter's wedding.

The Samoon family wishes Ramnathji's daughter a happy married life.