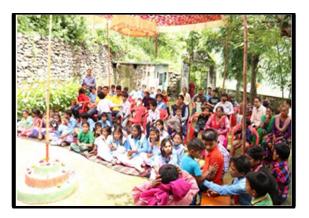

# 1.5 SCHOLARSHIP DISTRIBUTION TO 37 STUDENTS FROM POOR FAMILIES DATE- 16 AUGUST 2017, WEDNESDAY

Samoon Foundation distributes scholarships worth INR 111,000 to 37 underprivileged meritorious students from very poor family background.

On the auspicious event of Independence Day, Samoon Foundation distributed scholarships to 37 meritorious yet underprivileged students. The event was organized at the Government Primary School Sakni wherein teachers and students from 10 different schools and 12 different villages took an active part.

The event commenced with a beautiful Saraswati Vandana followed by an introductory comment by Samoon team members Mr. Kamal Kant Singh and Mr. Kamal Joshi who conveyed the vision and missions of Samoon Foundation to the audience. Afterwards, the talented students from the different schools presented a mesmerizing cultural program.

After the cultural program, the 37 bright students who were selected for scholarship distribution were awarded a scholarship of INR 3000/- each by our team. Along with that, all the teachers and local workers who helped us in organizing the event were given the "SAMOON" gift by our foundation as a token of appreciation. At the end of the event, a vote of thanks was given to all the people who participated in it and were a part of making it successful.