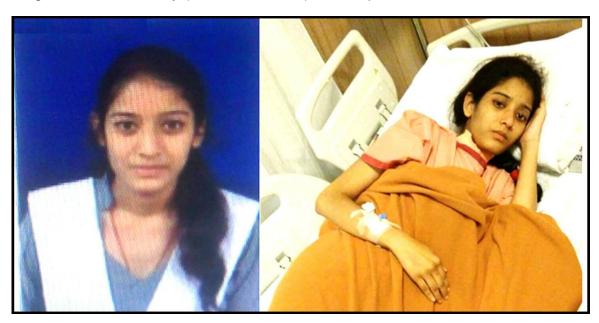

#### 1.8 HELPING HANDS FOR PRACHI'S LIVER SURGERY

#### **DATE- 6TH NOVEMBER 2017, MONDAY**

Prachi Padiyar, a student of Srinagar studying in the Government Polytechnic, daughter of Mr. Vijay Singh Padiyar serving in the Home Guard. Prachi was a former student of Saraswati Vidya Mandir Srinagar and then GGIC and was then studying a polytechnic course. Prachi has always been a very talented girl but has been suffering from some chronic health conditions for some time. Her deteriorating health was due to a blockage in her liver that has been reported by the doctors. Her liver reports suggest damage to 80% of her liver. Immediate treatment and intensive care are needed to save her life. Prachi has been admitted to Jolly Grant Hospital Dehradun for a long time and the doctor has advised her parents to refer her to Delhi's ILBS Hospital, which also requires a huge amount of money (INR 20-25 lakhs) for complete treatment.

#### **UPDATE ON PRACHI'S CONDITION AND TREATMENT-**

Prachi Padiyar, a student of Polytechnic in Srinagar was admitted at ILBS Hospital, Delhi for liver surgery has undergone successful surgery on 28th September 2017. Prachi now very healthy and has been shifted out of intensive care. So far INR 4 lakh rupees have been spent by her parents for her surgery. Team Samoon assisted her parents in the payment of fees for her surgery through a small financial aid of INR 40,700/- which has been transferred to the account of Prachi's father, Mr. Vijay Padiyar with timely help from the members of the Samoon Family and the local community.