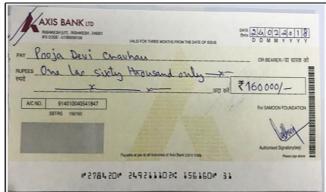

#### **DATE-20TH FEBRUARY 2018, TUESDAY**

In Yashpal and Puja Chauhan's house, a small child was born and a wave of happiness ran in the family. Congratulations started coming from all sides, but at that very moment, the doctor told the parents that the child was having trouble in breathing and after testing, it was found that there was a hole in the heart of the newborn baby but it couldn't be operated immediately, so the newborn's life might be in a danger.

Yashpal somehow maintains and supports his family by doing daily labour. For him, paying a huge amount of INR 4 to 5 lakhs was very difficult to arrange and has left the decision of his newborn's survival to God and brought the baby home from the hospital, thinking that if the baby had a few days to live, it would live at his home.

Through a mutual contact, the Samoon family came to know about that the family was unable to pay the fees for the treatment of their newborn baby due to lack of money. Our team then contacted the family and assured that we will somehow get the child to Ganga Ram Hospital in Delhi where the baby's treatment can be performed successfully. The family resides in village Ghighut Patti Dogi, Tehri Garhwal.