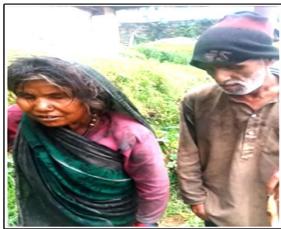

#### **DATE-26TH NOVEMBER 2017, SUNDAY**

Local folk singer Santram and his wife Anandi Devi, both living in Dhaulchin village in Almora district of Uttarakhand, are blind and currently living a very tragic life. They have no children of themselves who can take care of them and look after them in this old age.

After watching the couple's videos on Social Media, the team of Samoon reached Dhaulchin to visit them and saw the condition of the blind couple. When our team members insisted on helping them through financial means, Sant Rama told us that he does not need any money, instead, he requested to make a toilet and renovate his home.