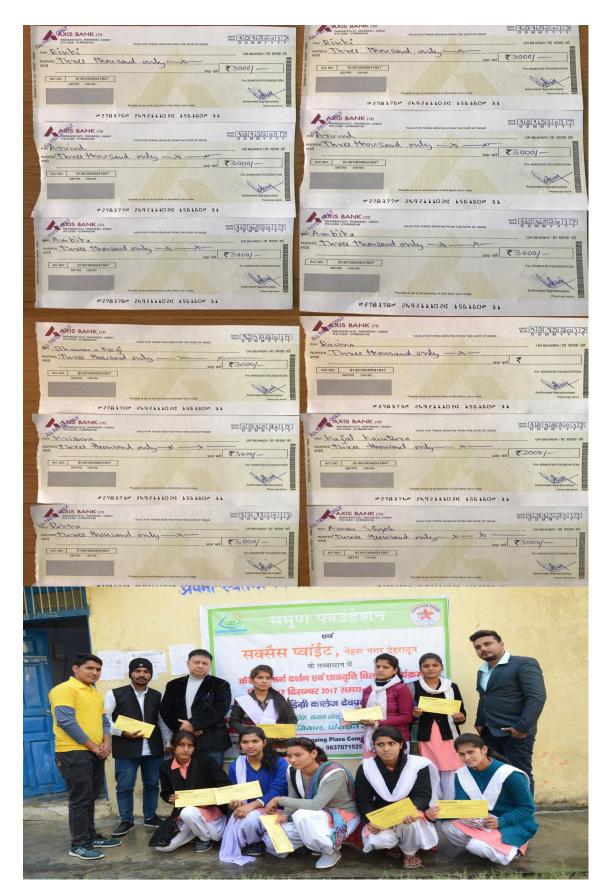

### 1.14 SCHOLARSHIP AWARDED TO 17 BRIGHT STUDENTS FOR HIGHER STUDIES

#### **DATE- 13TH DECEMBER 2017, WEDNESDAY**

Student Career Guidance Camp and Student Scholarship Distribution Program were organized by the Samoon Foundation on 12 December 2017 at ONS Government College Devprayag, Tehri Garhwal. This camp was organized with the objective of providing proper guidance and assistance for employment along with the physical, mental, intellectual and spiritual development of students.

A 5-member team of Samoon with teachers and counsellors guided the students in this camp. The Samoon family provided the entire expenditure of one year of education for 17 selected financially weak and mentally strong students in the form of scholarship and will continue to help them in all stages. We humbly requested all the people that they should take the auspicious opportunity to contribute to the bright future of the students according to their talents and abilities.