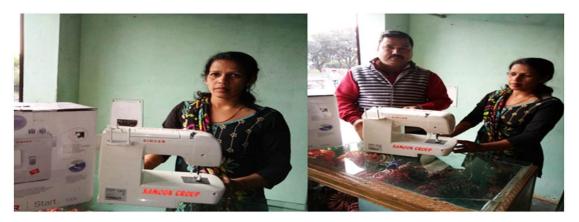

### 1.11 TAILORING SHOP FOR HELPLESS SARSWATI DEVI TO TAKE CARE OF HER CHILDREN

#### **DATE- 26TH NOVEMBER 2017, SUNDAY**

Sarswati Devi's husband was an auto driver who was passed away in a road accident recently. She has one son, Shivam and a daughter, Sarswati who are studying in a primary school. Since there is no source of income in the family, Saraswati Devi has decided to open a tailoring shop in Shyampur, Rishikesh to support herself and her family. To help Saraswati Devi start her business, Samoon Foundation has provided one tailoring machine and some other

tailoring instruments and items which are required to run the tailoring shop so that she can fulfill the basic needs of her family and also provide for herself.

Whether it is a big cause or a small cause, Samoon foundation is always eager to help people in need and always stands true to its vision and missions.