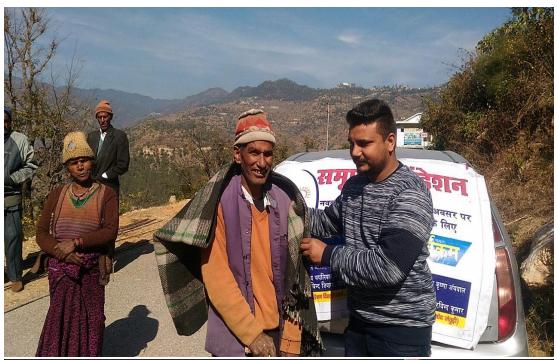

#### 1.15 WARM CLOTHES AND BLANKETS DISTRIBUTION TO NEEDY

#### **DATE-21 JANUARY 2018, SUNDAY**

Samoon Foundation did its part on the occasion of Makar Sankranti to aid the needy by distributing warm wool blankets and warm clothes during the season of winter. Distribution happened in Rishikesh, Haridwar, Devprayag and remote villages near Devprayag & Haridwar. In order to prevent and catch people who could be faking poverty, Samoon members were actively vetting prospects before handing over the blankets. With a target of helping around 151 people who were shivering in this bone-freezing cold, we witnessed heart-sinking emotions on the receiver's face, while they thanked us for this deed. We urge all of you to contribute to our projects by donating any amount you feel fit because bringing a smile on a deprived face and warmth of care on an age-old body is priceless.

Thanks To all our respective donors for your kind donation and the brave and kind members of Samoon who went outside in the cold to distribute the blankets to the needy.