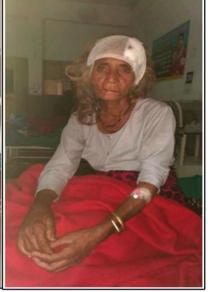

# 1.13 FINANCIAL HELP FOR POOR DAUNA DEVI'S MEDICAL TREATMENT DATE- 26TH NOVEMBER 2017, SUNDAY

Dauna Devi was met with an accident when she was coming back to her home after tending to her goats when she fell inside a pit. Dauna Devi was unable to see the pit due to the cataract in her eye and had caused impairment in her vision. Dauna Devi suffered multiple fractures in her legs and arms and a deep

injury on her head. Samoon team member, Mrs. Indu Bhandari got Dauna Devi admitted to the Government Hospital of Rishikesh immediately with the help of government emergency medical services. The doctor asked for a CT scan of her injuries but the nearest scanning facility was located outside the city, for which Dauna Devi had no money. Small assistance of INR 6,000/-was provided from the Samoon family for her CT scan and medical supplies.

After getting her treatment and surgeries done, Dauna Devi has recovered from her injuries and has been discharged from the hospital facility.

We pray to God for the speedy recovery of Dauna Devi Ji.