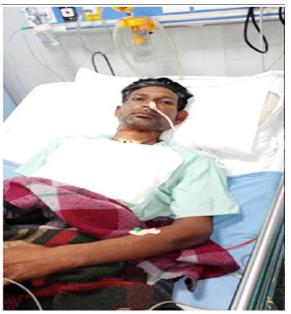

# 1.6 FINANCIAL AID FOR MEDICAL TREATMENT OF MR. DHEERAJ RAWAT DATE- 26TH AUGUST 2017, SATURDAY

On 17th of August, Dheeraj Rawat and Harish Rawat left for their duty on the bicycle in Amritsar, Punjab when suddenly they were hit by a car coming from behind on the way. Both Dheeraj and Harish were seriously injured. Dheeraj Rawat was admitted to the nearby K. D. Hospital on Secular Road, Amritsar and his partner Harish Rawat was admitted to Gurunanak Hospital, Amritsar.

While there was a slight improvement in Harish Rawat's condition, Dheeraj Rawat was still in a coma since August 17 as he suffered a deep brain injury. Dheeraj was from Village - Kharsada, Post Office - Kothi, Patti - Palkot, Tehri Garhwal and Harish is from Patti Dogi. Dheeraj was just 20 years old and was working in a hotel in Amritsar. His poor and helpless parents are waiting for their son to come out of the coma. Even after taking a loan of INR 3 lakh from the village, relatives and other sources, Dheeraj's parents are still unable to pay the whole of the hospital bill.

Samoon Foundation tried helping Dheeraj and his parents in collecting funds for his treatment and payment of all hospital bills.