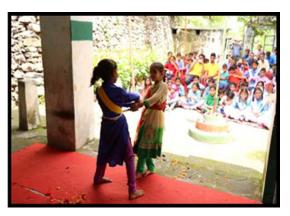

The event commenced with a beautiful Saraswati Vandana followed by an introductory comment by Samoon team members Mr. Kamal Kant Singh and Mr. Kamal Joshi who conveyed the vision and missions of Samoon Foundation to the audience. Afterwards, the talented students from the different schools presented a mesmerizing cultural program.